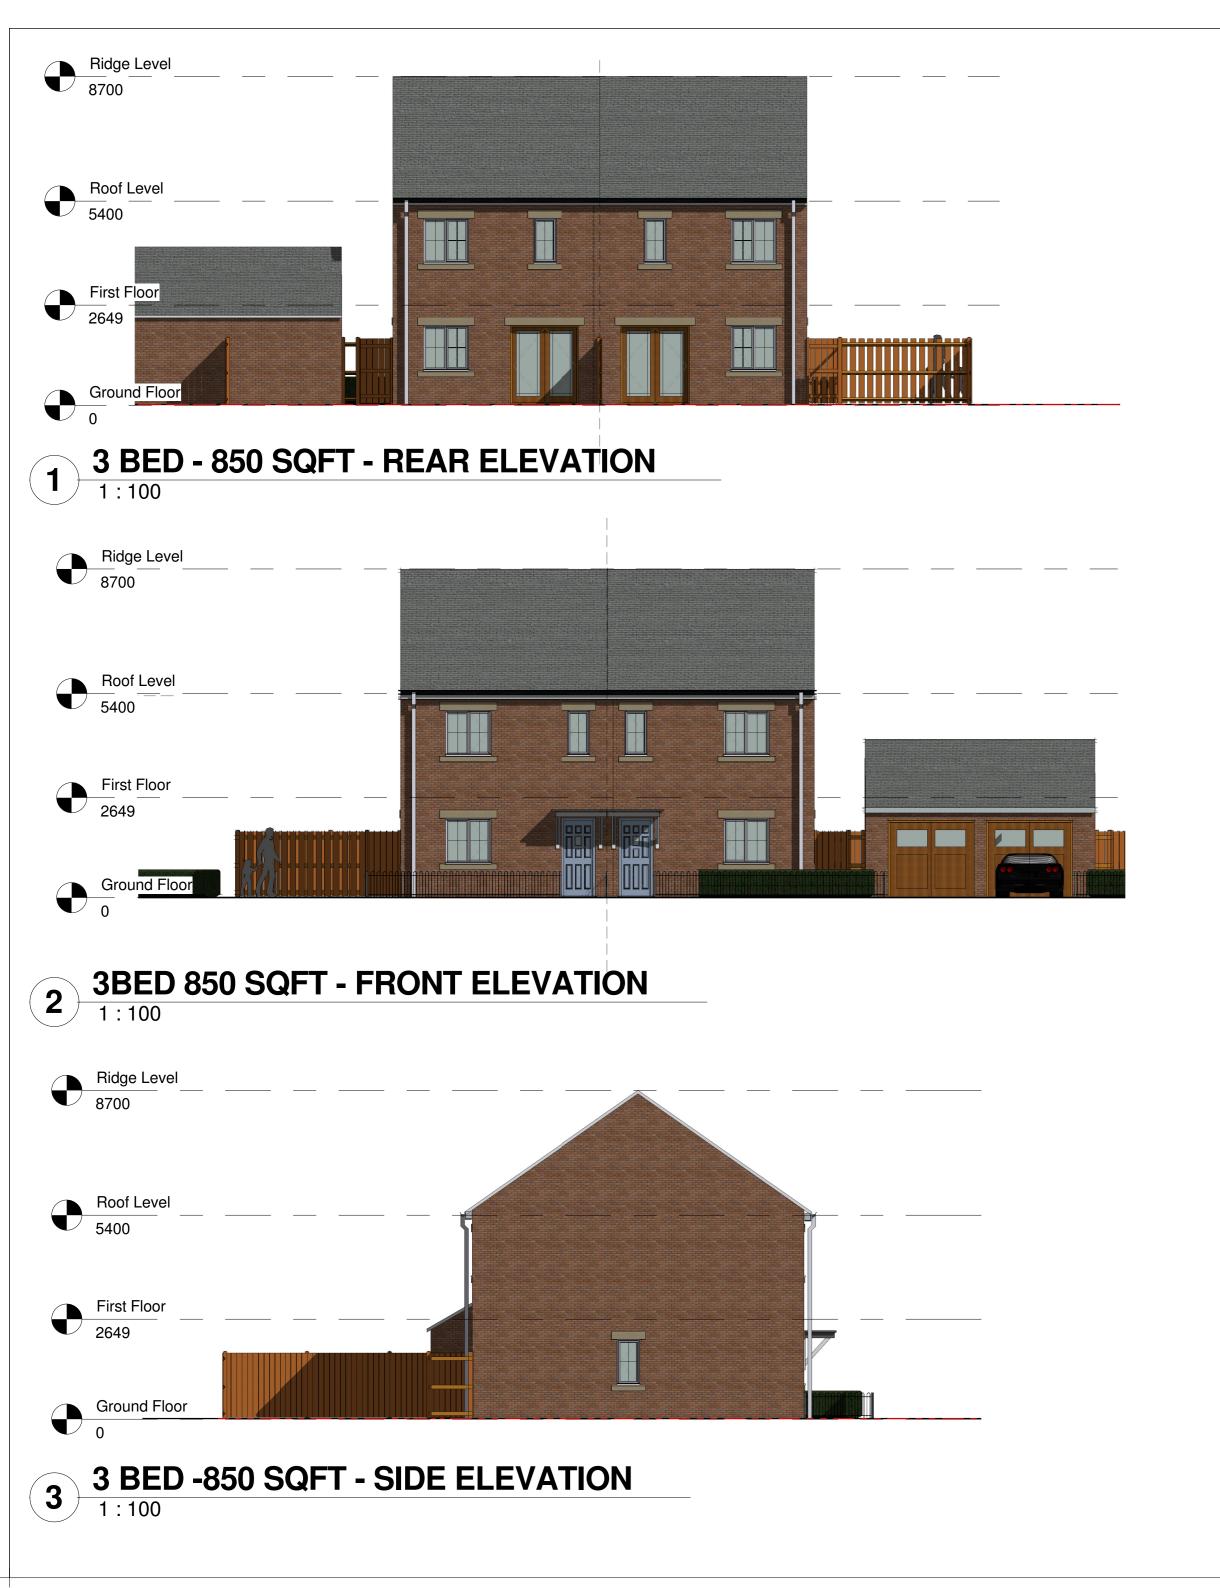

## BlakeHopkinson architecture

22a Union Quay, North Shields, Tyne and Wear, NE30 1HJ. tel: 0191 2570022 www.bharchitecture.co.uk

Husband and Brown LTD

North Road, Boldon Colliery

3 BED 850SQFT - HOUSE TYPE

**PLANNING** Drawn By 23.03.15 Date 23.03.15 Checked By DB Drawing No. 300 - 04 Project No. **RES 437** Scale at A2

1:100

copyright blake hopkinson architecture L.L.P.