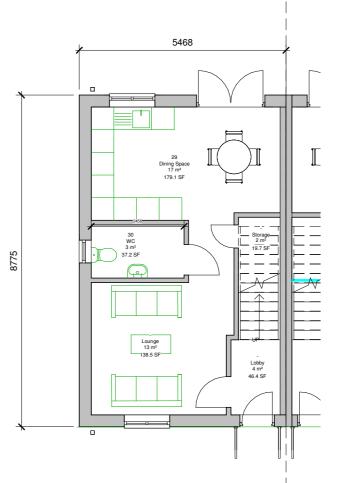

850 SQFT - GROUND FLOOR -

Total Area - 430 SQFT 40 SQM

Total Area both Floors - 847 SQFT 79 SQM

850 SQFT - FIRST FLOOR-

Total Area - 417 SQFT 39 SQM

cases. Check all dimensions on site. Report any discrepancies to BH Architecture before proceeding.