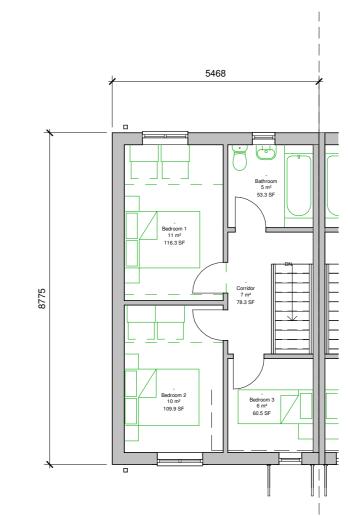

850 SQFT - GROUND FLOOR -

Total Area - 430 SQFT 40 SQM

Total Area both Floors - 847 SQFT 79 SQM

850 SQFT - FIRST FLOOR-

Total Area - 417 SQFT 39 SQM

cases. Check all dimensions on site. Report any discrepancies to BH Architecture before proceeding.